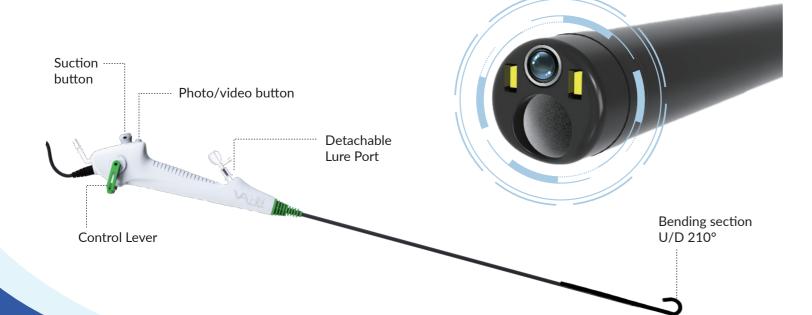

#### **HD** Cystoscope Series

| Model             | CY-E2E01      | CY-E2E01R | CY-E2F01     | CY-E2F01R | CY-E2G01     | CY-E2G01R | CY-S2E01     | CY-S2E01R |
|-------------------|---------------|-----------|--------------|-----------|--------------|-----------|--------------|-----------|
| Insertion Tube OD | 4.9mm/14.7Fr  |           | 5.1mm/15.3Fr |           | 5.3mm/15.9Fr |           | 4.9mm/14.7Fr |           |
| Working Channel   | 2mm/6Fr       |           | 2.2mm/6.6Fr  |           | 2.4mm/7.2Fr  |           | 2mm/6Fr      |           |
| Deflection        | Standard      | Reverse   | Standard     | Reverse   | Standard     | Reverse   | Standard     | Reverse   |
| Suction           | NA Y          |           |              |           |              | Y         |              |           |
| Bending Section   | U210º / D210º |           |              |           |              |           |              |           |
| Working Length    | 400mm         |           |              |           |              |           |              |           |
| Resolution        | 720x1080 plx  |           |              |           |              |           |              |           |
| Field of View     | 110°±15%      |           |              |           |              |           |              |           |
| Depth of field    | 3-100mm       |           |              |           |              |           |              |           |

#### **MegaPixel Camera**

Vathin HD Bronchoscope Series Implement HD camera, with 720\*1080 resolution, 3-100mm depth of view that help produce sharper images, aiding in precise diagnosis and effective treatment.

#### 2 LED light source

Integrates more advanced LED lighting to improve visibility in various conditions within the bronchi.