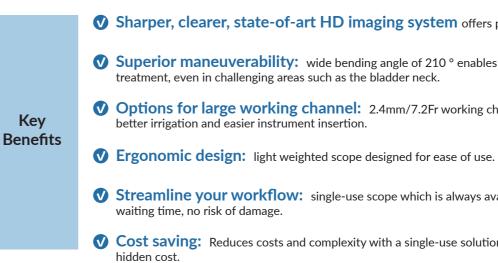

Sharper, clearer, state-of-art HD imaging system offers precise visualization in cystoscopy.

Superior maneuverability: wide bending angle of 210 ° enables ideal maneuver for inspection or

**Options for large working channel:** 2.4mm/7.2Fr working channel is available which provides

Streamline your workflow: single-use scope which is always available whenever it is needed. No

**Ost saving:** Reduces costs and complexity with a single-use solution—no repairs, no reprocessing, no

| Model              | DVM-D                    |  |  |  |  |
|--------------------|--------------------------|--|--|--|--|
| Display resolution | 1920*1080 (full HD 60Hz) |  |  |  |  |
| Display Type       | 15.6"FHD Color TFT-LCD   |  |  |  |  |
| Dimension WxHxT    | 382 mmx 238mm x 44.5mm   |  |  |  |  |
| Weight             | 3 kg                     |  |  |  |  |
| Storage Capacity   | 64GB                     |  |  |  |  |