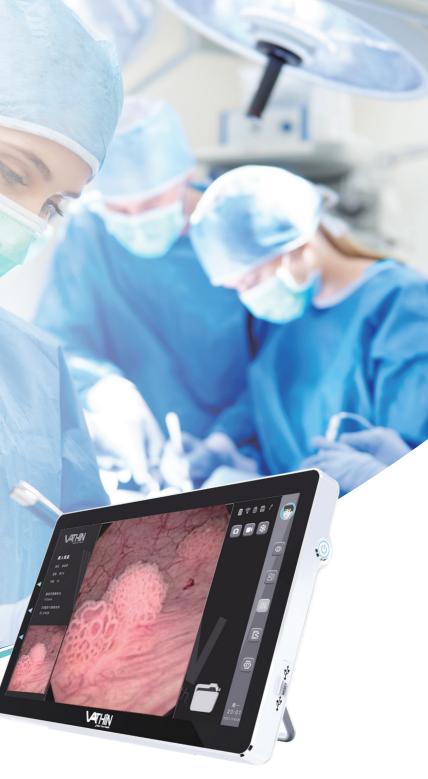

# Vathin Single-Use Flexible Cystoscope HD Cystoscope Series

**Experience Next-level HD Imaging** 

#### 15.6" Full-HD Monitor

Vathin HD Scope Series work together with DVM-D Monitor. 15.6" wide screen with 1920\*1080 pixels resolution and 3-100mm depth-of-field delivers superior visualization for demanding clinical scenarios.